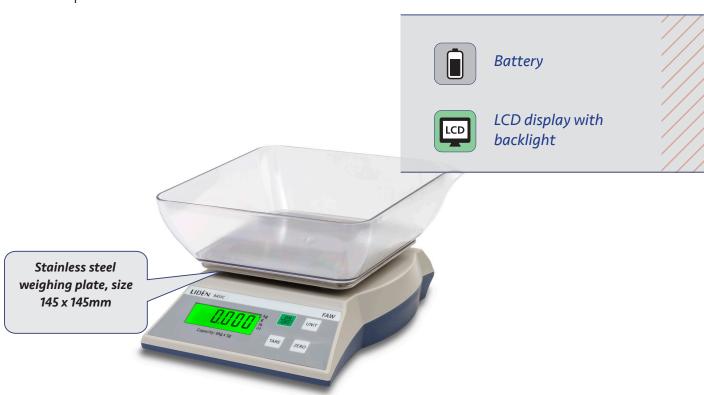

## Simple and compact table scale for weighing in dry environments

FAW is for general weighing in dry environments. Available in two different capacities.

Plastic bowl included. Battery as standard and adapter as an option.

## **Benefits**

- ✓ Capacity 6kg x 1g or 600g x 0,1g
- ✓ Extra weighing bowl as an option
- ✔ Battery
- ✓ Table scale for general weighing in a dry environment
- ✓ Push buttons for On, Zero, Quick Tare and selection of unit
- ✓ LCD display with backlight. Clear and easy-to-read
- ✓ Adapter optional

| Technical specifications       | FAW-6                                     | FAW-0,6         |
|--------------------------------|-------------------------------------------|-----------------|
| Capacity (kg)                  | 6                                         | 0,6             |
| Readability (g)                | 1                                         | 0,1             |
| Accuracy (g)                   | +/-3d                                     | +/-3d           |
| Weighing platform size (mm)    | 145 x 145                                 | 145 x 145       |
| Stainless steel weighing plate | ✓                                         | ✓               |
| Size, product (LxWxH mm)       | 225 x 187 x 114                           | 225 x 187 x 114 |
| Weight (kg)                    | 0,9                                       | 0,9             |
| Display                        | 25 mm numbers, LCD display with backlight |                 |