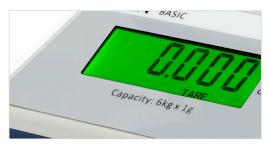

## **Benefits**

- ✓ Capacity 6kg x 1g or 600g x 0,1g
- ✓ Extra weighing bowl as an option
- ✔ Battery
- ✓ Table scale for general weighing in a dry environment
- ✓ Push buttons for On, Zero, Quick Tare and selection of unit
- ✓ LCD display with backlight. Clear and easy-to-read
- ✓ Adapter optional

| Technical specifications       | FAW-6                                     | FAW-0,6         |
|--------------------------------|-------------------------------------------|-----------------|
| Capacity (kg)                  | 6                                         | 0,6             |
| Readability (g)                | 1                                         | 0,1             |
| Accuracy (g)                   | +/-3d                                     | +/-3d           |
| Weighing platform size (mm)    | 145 x 145                                 | 145 x 145       |
| Stainless steel weighing plate | ✓                                         | ✓               |
| Size, product (LxWxH mm)       | 225 x 187 x 114                           | 225 x 187 x 114 |
| Weight (kg)                    | 0,9                                       | 0,9             |
| Display                        | 25 mm numbers, LCD display with backlight |                 |

Extra weighing bowl as an option

25 mm numbers, LCD display with backlight

External adjustment

Unit selection, Kg, g, Lb, oz

CE-marked

Warranty 1 year

LCD display with backlight

Loadcell