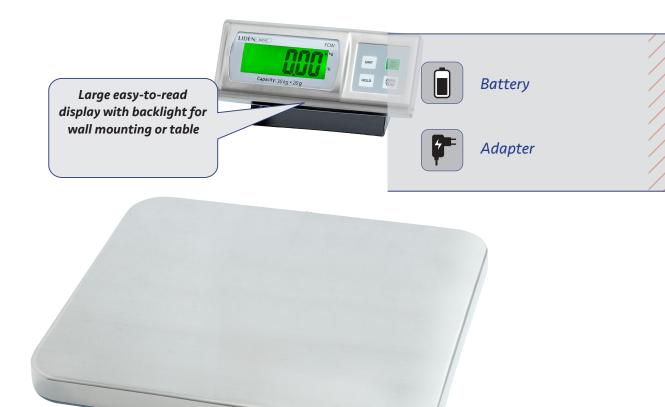

## **Table scale FCW**

## Affordable table and floor scale

Affordable table and floor scale for general weighing in dry environments. Battery function, stainless steel weighing platform and display. Available in several capacities.

## **Benefits**

- ✓ Stainless steel load plate
- ✓ Capacity: 30, 60 or 150kg
- ✓ AC/DC adapter and battery function
- ✓ Large numbers 25 mm, easy-to-read LCD display with backlight
- ✓ AC/DC adapter and battery function
- ✓ 10 hours battery life, longer operating time with sleep mode function
- ✓ Cable between instrument and scale plate is 226 cm

Stainless steel weighing plate

External adjustment

CE-marked

Warranty 1 year

LCD display with backlight

Loadcell

Adapter

Battery 6 x AA