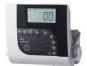

## **Functions**

- ✓ Movement compensation for easy reading
- ✓ BMI function
- ✓ Zero/Hold/Print/kg/lb
- ✓ Healthweigh Titanium Indicator
  - 20 mm large LCD with backlight
- ✓ Adjustable display angle
- ✓ Ports: RS232 and USB
- ✓ Optional: Bluetooth
- ✓ AC adaptor & re-chargeable battery included