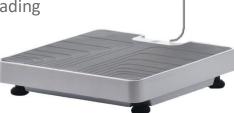

## Modular Floor Scale H151-00-7 (Class III MDD)

The Healthweigh® Personal Floor Scale is designed for professional needs. The large, stand-alone Healthweigh® Titanium Indicator has a sturdy built-in bracket for wall, table or floor mounting. The scale has a wide silicone mat for added comfort. Weight is digitally displayed and BMI is automatically calculated after entering the patient's weight.

## **Technical Data**

- ✓ Capacity: 250 kg
- ✓ Resolution: 100 g
- ✓ OIML Class III approved
- ✓ CE including MDD-approval
- ✓ Total Weight 6,5 kg
- ✓ Platform Size 375 x 375 mm