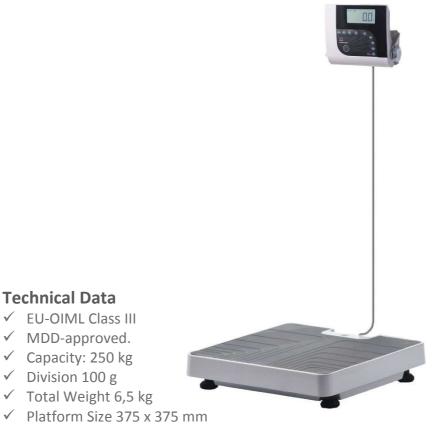

## Modular Floor Scale H151-00-7 (Class III MDD)

The Healthweigh® Personal Floor Scale is designed for professional needs. The large, stand-alone Healthweigh® Titanium Indicator has a sturdy built-in bracket for wall, table or floor mounting. The scale has a wide silicone mat for added comfort. Weight is digitally displayed and BMI is automatically calculated after entering the patient's weight.