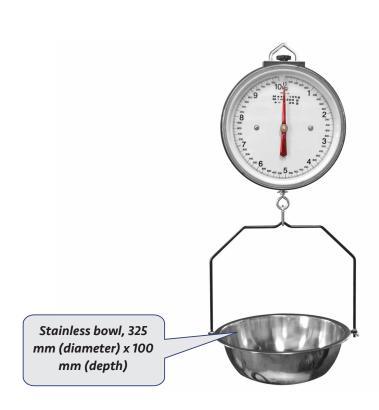

## Mechanical hanging scale with bowl included

Capacity 10kg x 200g. Double display for showing weight.

Perfect in your store for fruits and vegetables, not verified or typeapproved.

Warranty 1 year

## **Benefits**

- ✓ Capacity: 10kg x 20g
- ✓ Accuracy and durability
- ✓ Low maintenance
- ✓ Large scale chart (268 mm) for a better overview
- ✓ Scale length, excluding bowl: 460 mm
- ✓ Scale length, including bowl: 860 mm

| Technical specifications | H200 |
|--------------------------|------|
| Capacity (kg)            | 20   |
| Readability (g)          | 200  |
| Net weight (kg)          | 0,5  |
| Size scale chart (mm)    | 268  |