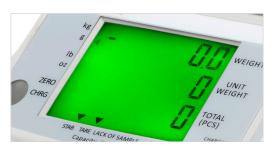

Display dimension 60 x 80mm. Segment 3 x 14mm

External adjustment

CE-marked

LCD display with background lighting

Warranty 1 year

Count weighing

Tolerance weighing

Summation