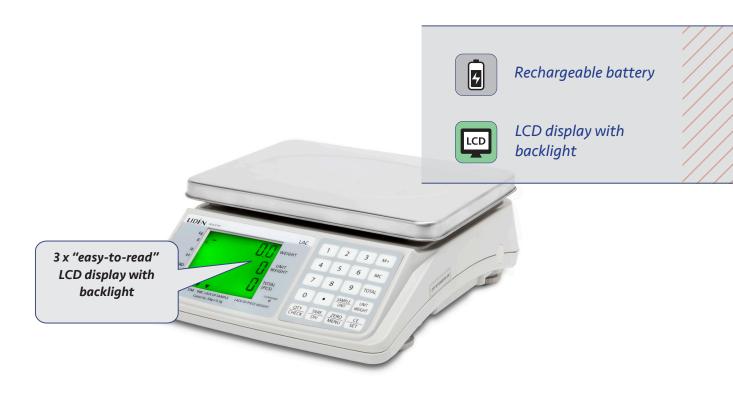

## **LAC Counting scale**

## Compact and portable counting scale for use in a dry environment

Display with three sections for weight, detailed weight and quantity. Rechargeable battery and LCD display with backlight as standard.

## **Benefits**

- ✓ Capacity 6 kg, 15 or 30 kg
- ✓ Weighing platform in stainless steel
- ✓ Size 250 x 190 mm, height 115 mm
- ✓ Weight, unit weight and quantity in display
- ✓ Internal resolution 300,000d

- ✔ Various unit options
- ✓ Rechargeable battery included, approx. 120 hours of operation
- ✓ Summarization function
- ✓ Automatic optimization of counting function

| Technical specifications          | LAC-6                                    | LAC-15    | LAC-30    |
|-----------------------------------|------------------------------------------|-----------|-----------|
| Capacity (kg)                     | 6                                        | 15        | 30        |
| Readability (g)                   | 0,5                                      | 1         | 5         |
| Accuracy (g)                      | +/- 0,5                                  | +/-1      | +/- 5     |
| Weighing platform size (mm)       | 250 x 190                                | 250 x 190 | 250 x 190 |
| Net weight                        | 3,1                                      | 3,1       | 3,1       |
| Minimum item weight (g)           | 0,5                                      | 1         | 5         |
| Stainless steel weighing platform | ✓                                        | ✓         | ✓         |
| Display                           | 3 x 14 mm LCD display with backlight     |           |           |
| Display for                       | Weight, detailed weight and total weight |           |           |