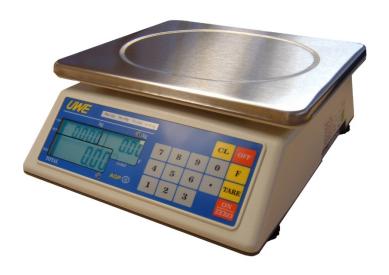

## Retail Scale LEB-AGP

Type-approved and verified portable store scale. Easy to use. Clear reading of information on the triple LCD display showing weight, unit price and total price. Rechargeable batteries and adaptor included.

- ✓ Price computing retail scale
- ✓ Capacity: 6 Kg & 15 Kg.
- ✓ Type approved according to OIML Class III
- ✓ Platform in stainless steel 250x215 mm.
- ✓ 3 x LCD display with backlight, front & back.
- ✓ Rechargeable batteries and adapter included.

## **LEB-AGP Specifications:**

| Technical standards       | AGP-6                         | AGP-15 |
|---------------------------|-------------------------------|--------|
| Capacity                  | 6000 g                        | 15 Kg  |
| Readout                   | 5 g                           | 5 g    |
| Accuracy                  | OIML Class III                |        |
|                           | l                             |        |
| Common specifications     |                               |        |
| Platform size             | 215x250 mm                    |        |
| Product size              | 240x285x105 mm                |        |
| Weight of scale           | 10,5 Kg                       |        |
| Display                   | 3 x LCD, Front and back       |        |
| OIML-approved             | ✓                             |        |
|                           |                               |        |
| Functions                 |                               |        |
| Battery function          | Rechargeable battery included |        |
| Mains adaptor             | ✓                             |        |
|                           |                               |        |
| Approvals & verifications |                               |        |
| CE-approval               | ✓                             | •      |
| EC type approved          | OIML Class III                |        |
| First time verification   | ✓                             |        |
| l                         |                               |        |
| Accessories               |                               |        |
| Dust cover                | <b>✓</b>                      | ,      |
| Busi eover                |                               |        |