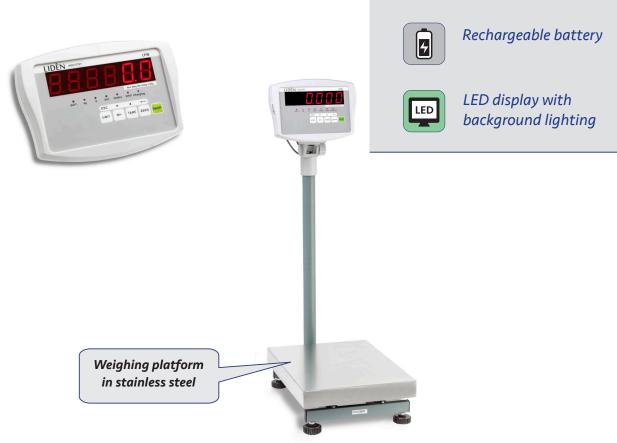

## Table and floor scale in several platform sizes and capacities

Simple manual and robust construction. rechargeable battery is included. Large 30-mm LED display with red numbers. Can be used with or without pillars.

## **Benefits**

- ✓ Capacity from 30 kg to 600 kg
- ✓ Easy to use and robust construction
- ✓ Large red LED display. 30 mm
- ✓ 100% tare area

- ✓ Up to 80 hours operation time
- ✓ Selectable "Auto off" function to save battery
- ✓ Zero/Tare
- ✓ Summarization function

| Technical specifications   | LPW-1                       | LPW-2            | LPW-3            | LPW-4            | LPW-6            | LPW-8            |
|----------------------------|-----------------------------|------------------|------------------|------------------|------------------|------------------|
| Capacity (kg)              | 30                          | 60               | 60               | 150              | 300              | 600              |
| Readability (g)            | 5                           | 10               | 10               | 20               | 50               | 100              |
| Accuracy (g)               | +/- 5                       | +/-10            | +/-10            | +/-20            | +/- 50           | +/- 100          |
| Weighing platform size(mm) | 300 x 400                   | 300 x 400        | 400 x 500        | 400 x 500        | 500 x 600        | 600 x 800        |
| Net weight (kg)            | 10                          | 10               | 13               | 13               | 24               | 38               |
| Size, product (mm)         | 400 x 300 x 1000            | 400 x 300 x 1000 | 500 x 400 x 1070 | 500 x 400 x 1070 | 500 x 600 x 1070 | 600 x 800 x 1070 |
| Display                    | Large red LED display 30 mm |                  |                  |                  |                  |                  |
| Stainless steel platform   | ✓                           | ✓                | ✓                | ✓                | ✓                | ✓                |

Large red LED display 30 mm

External adjustment

Summation

CE-marked

Warranty 1 year

LED-display whit background lighting

Load cell

Rechargeable battery