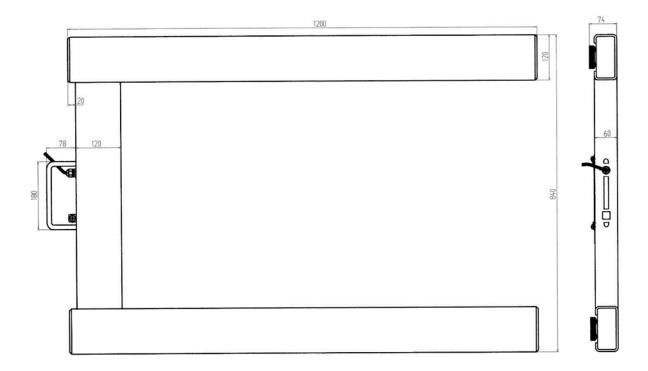

## **LWC-USR Specifications:**

- ✓ Standard capacity 2000kg. Option 2500kg
- ✓ U-shaped design, dimension 1 200 (+ handle) x 840 mm (opening 600 mm).
- ✓ Robust construction in stainless steel.
- ✓ Low profile.
- ✓ 2 integrated wheels for easy movement.
- ✓ Designed with 4 pc. loadcells in stainless; 1000kg, IP-67. Other capacity and as sizes as option.