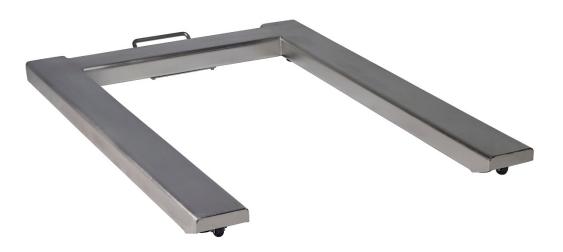

## U-FRAME PLATFORM LWC-USR

U-shaped floor scale platform in stainless steel with EU pallet size. 4 high quality load cells in stainless steel and IP class 67/68 as standard. Handle and wheels for easy movement.

- ✓ High quality components and production for tough industrial environments
- ✓ Stainless steel 304.
- ✓ Designed with 4 x stainless steel approved C3 load cells with minimum IP-67 protection.
- ✓ OIML Class III. Verification as option.
- ✓ Solid feet. Height adjustable from below.
- ✓ Lifting handle and wheels for easy move are included.
- ✓ To be combined with any weighing indicator

## **LWC-USR Specifications:**

- ✓ Standard capacity 2000kg. Option 2500kg
- ✓ U-shaped design, dimension 1 200 (+ handle) x 840 mm (opening 600 mm).
- ✓ Robust construction in stainless steel.
- ✓ Low profile.
- ✓ 2 integrated wheels for easy movement.
- ✓ Designed with 4 pc. loadcells in stainless; 1000kg, IP-67. Other capacity and as sizes as option.