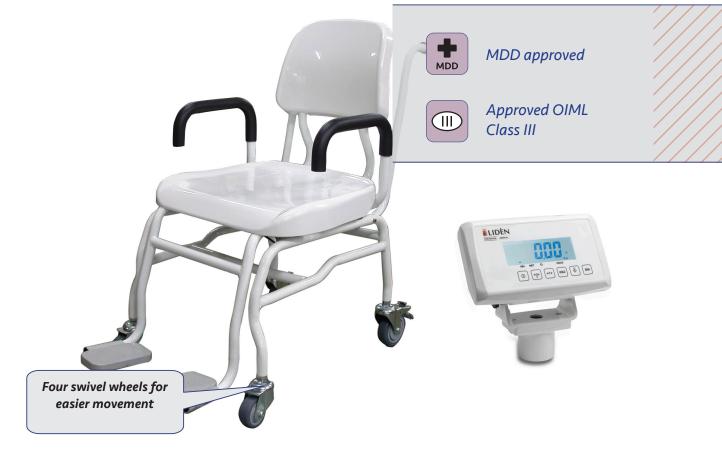

## Chair scale for medical use

With an extra wide frame and armrest and very robust and durable metal structure in all load-bearing parts, fits this chair scale larger patients. The armrests can be folded up and the ergonomic design contributes to easy entry and exit. Easy transfer is made possible with help of four easyrolling and swiveling wheels

## Benefits

- ✔ BMI-function
- ✔ Adapter bag as option
- ✓ Zero setting/motion stabilization/Tare
- ✓ Lockable rear wheels
- Extra wide frame and armrest

- AC adapter as standard
- Battery function (batteries not included)
- ✓ 'HOLD function', automatic locking of stable measured value

Specifications can change without notice//MBCD-300- 2024-03-25

| Technical specifications    | MBCD-300                          |
|-----------------------------|-----------------------------------|
| Capacity (kg)               | 300                               |
| Readability (g)             | 100                               |
| Accuracy (g)                | In accordance with OIML class III |
| Weighing platform size (mm) | 480 x 500                         |
| Size, product (WxHxL)       | 665 x 850 x 940                   |
| Net weight (kg)             | 25                                |
| Display                     | 25 mm backlit LCD                 |