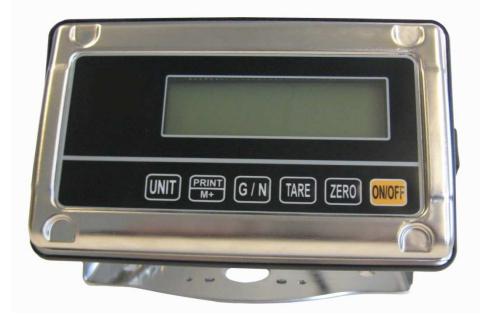

- According to IP-65 compact stainless steel design.
- EU-OIML approved 6.000d or 2x3.000d.
- Very easy to operate.
- Large LCD display 22mm with backlight.
- Connectable with  $1 \rightarrow 4 \ge 350$  ohm load cell.
- **RS-232C** function as standard.
- Built in rechargeable battery.
- Automatic or manual weight accumulation.
- Animal mode.
- Multi-Range and Multi-Interval.
- Weight accumulation.
- 100% Tare range.
- A/D conversion up to 60 times / sec.

# **Digital Specification:**

| Display Type:     | LCD display with backlight.<br>6 digits, height 22 mm. |
|-------------------|--------------------------------------------------------|
| Display division: | 1, 2, 5, 10, 20, 50                                    |
| Decimal point:    | 0 to 0.0000                                            |
| Key functions:    | Unit, Print/M+, Gross/Net, Tare, Zero, On/Off          |