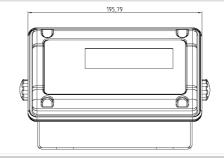

## General:

| Operating temperature | -10°C to 40°C                          |
|-----------------------|----------------------------------------|
| Operating humidity    | < 85%RH Max. (Non-condensing)          |
| Net weight            | 950g ( including Table/wall bracket ). |
| Dimensions            | L 196 x H 119 x D 65 mm                |