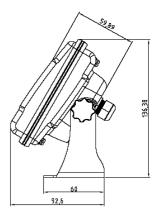

## General:

| Operating temperature | -10°C to 40°C                          |
|-----------------------|----------------------------------------|
| Operating humidity    | < 85%RH Max. (Non-condensing)          |
| Net weight            | 950g ( including Table/wall bracket ). |
| Dimensions            | L 196 x H 119 x D 65 mm                |