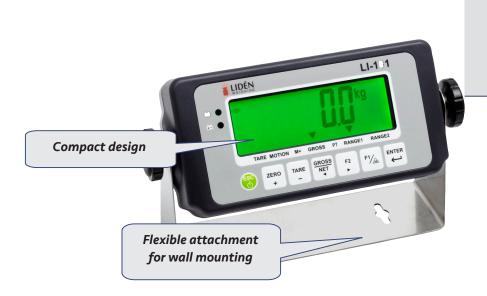

## Approved to 10,000e. or 2x5000e.

The LI-101 is a compact and industrially designed weighing instrument for use in a dry environment. Display with backlight, built-in rechargeable battery. RS232 and RS485 (optional). Wall bracket included as standard.

## **Benefits**

- ✓ OIML approved 10,000e or 2x5.000e.
- ✓ Size L 193 x H 134 x D 50 mm
- ✓ Connectable with 1-4 x 350ohm loadcell
- ✓ Built-in rechargeable battery
- ✓ RS -232 / RS 485 with RTC function
- ✓ Two function buttons, selectable functions
- ✓ Function for animal weighing with different filter levels
- ✓ Summation