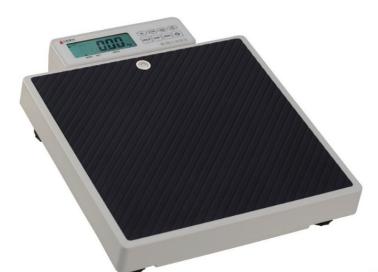

## Portable Floor Scale BW-0520 (Class III MDD)

BW-0520 is a light, well designed and portable floor scale. It has anti-slip rubber surface and BMI- function as standard. Made with a robust steel base, with movement compensation, HOLD-function and rubber feet in the corners of the scale make it an ideal for scale for both stationary and portable use.

## Technical Data

- ✓ Capacity: 200 kg
- ✓ Resolution: 100g
- ✓ OIML Class III approved
- ✓ CE including MDD-approval
- ✓ Total Weight 4,2 kg
- ✓ Platform Size 340 x 300 mm
- ✓ Total size: 340 x 300 x 65 mm

## Features

- Movement compensation for easy reading
- ✓ BMI-function
- ✓ Zero/Hold/Tare /Zero
- ✓ 9 memory places
- ✓ Integrated carrying handle
- ✓ Removable display
- ✓ Battery function (battery not included)
- ✓ Carrying bag as option