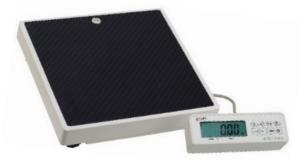

## Portable Floor Scale BW-0520 (Class III MDD)

BW-0520 is a light, well designed and portable floor scale. It has anti-slip rubber surface and BMI- function as standard. Made with a robust steel base, with movement compensation, HOLD-function and rubber feet in the corners of the scale make it an ideal for scale for both stationary and portable use.

## Technical Data

- ✓ Capacity: 200 kg
- ✓ Resolution: 100g
- ✓ OIML Class III approved
- ✓ CE including MDD-approval
- ✓ Total Weight 4,2 kg
- ✓ Platform Size 340 x 300 mm
- ✓ Total size: 340 x 300 x 65 mm

## Features

- Movement compensation for easy reading
- ✓ BMI-function
- ✓ Zero/Hold/Tare /Zero
- ✓ 9 memory places
- ✓ Integrated carrying handle
- ✓ Removable display
- ✓ Battery function (battery not included)
- ✓ Carrying bag as option