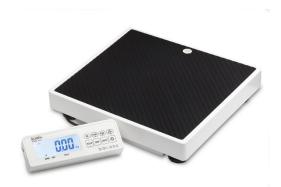

## Portable Floor Scale BW-0520

BW-0520 is a light, well designed and portable floor scale. It has anti-slip rubber surface and BMI- function as standard. Made with a robust base, with movement compensation, HOLD-function. Rubber feet in the corners of the scale make it stable an ideal scale for both stationary and portable use.

## **Features**

- ✓ Movement compensation for easy reading
- ✓ BMI-function
- ✓ Zero/Hold/Tare /Zero
- ✓ Operating time up to 100h.
- √ 9 memory places
- ✓ Integrated carrying handle
- ✓ Removable display
- ✓ Battery included
- ✓ AC adapter as option
- ✓ Carry bag as option

| Technical standards       | BW-0520                              |
|---------------------------|--------------------------------------|
| Capacity                  | 200kg                                |
| Readout                   | 100g                                 |
| Accuracy                  | In accordance with OIML<br>Class III |
| Platform sice             | 340 x 300 mm                         |
| Product size              | 340 x 400 x 65mm                     |
| Weight of scale           | 3,5kg                                |
| Display                   | LCD, removable                       |
| Common features           |                                      |
| Movement compensation     | ✓                                    |
| BMI-function              | ✓                                    |
| Last weight               | ✓                                    |
| Tare                      | ✓                                    |
| Zero                      | ✓                                    |
| Memory function           | 9 memory places                      |
| Carrying handle           | Integrated                           |
| Battery function          | 6 x AA (not included)                |
| Approvals & verifications |                                      |
| Type approved             | OIML Class III                       |
| First time verification   | <b>√</b>                             |
| CE-approval               | · /                                  |
| MDD approved              | •                                    |
| Accessories               |                                      |
| 110000001100              |                                      |
| Carrying bag              | ✓                                    |