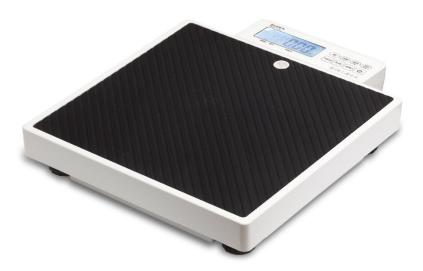

## Portable Floor Scale BW-0520

BW-0520 is a light, well designed and portable floor scale. It has anti-slip rubber surface and BMI- function as standard. Made with a robust base, with movement compensation, HOLD-function. Rubber feet in the corners of the scale make it stable an ideal scale for both stationary and portable use.

## **Features**

- ✓ Movement compensation for easy reading
- ✓ BMI-function
- ✓ Zero/Hold/Tare /Zero
- ✓ Operating time up to 100h.
- √ 9 memory places
- ✓ Integrated carrying handle
- ✓ Removable display
- ✓ Battery included
- ✓ AC adapter as option
- ✓ Carry bag as option