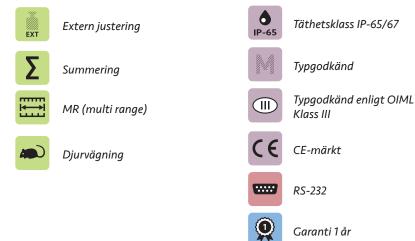

## **Benefits**

- ✓ Table scale with capacities from 60 to 300 kg  $\,$
- ✔ Approved OIML class III
- ✓ In stainless steel design and in accordance with IP class 65/67
- $\checkmark$  Control weighing, summation, animal weighing
- Operated with AC/DC adapter and rechargeable battery
- ✔ RS-232 as standard