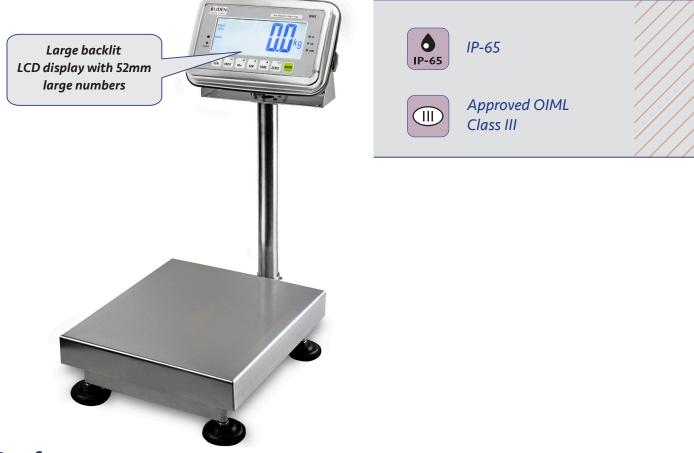

## Stainless steel table and floor scale for tough environments

BWS is an industrially designed and stainless steel table and floor scale for wet and demanding environments. Approved according to OIML class III. Large backlit LCD display with 52mm large numbers. Sealed in accordance with IP-65. Communication via RS232 as standard.

## **Benefits**

- ✓ Table scale with capacities from 60 to 300 kg  $\,$
- ✔ Approved OIML class III
- ✓ In stainless steel design and in accordance with IP class 65/67
- $\checkmark$  Control weighing, summation, animal weighing
- Operated with AC/DC adapter and rechargeable battery
- ✔ RS-232 as standard