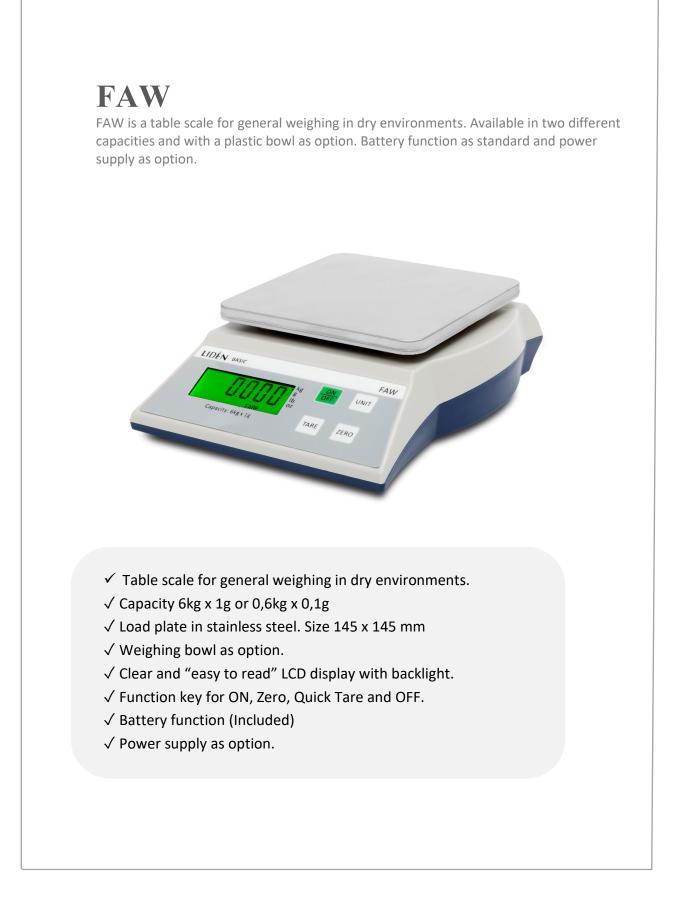

## LIDÉN BASIC

| Technical standards       | FAW-6                            | FAW-0,6   |
|---------------------------|----------------------------------|-----------|
| Capacity                  | 6 kg                             | 600 g     |
| Readout                   | 1g                               | 0,1 g     |
| Accuracy                  | +/- 1 g                          | +/- 0,1 g |
| Platform size             | 145 x 145 mm                     |           |
| Stainless steel platform  | $\checkmark$                     |           |
| Weight of scale           | 0,9 kg                           |           |
| Common standards          |                                  |           |
| Display                   | 25 mm LCD-display with backlight |           |
| Wall bracket included     | ✓                                |           |
| OIML-approved             | ×                                |           |
| Weighing technology       | Strain gauge loadcell            |           |
| External adjustment       |                                  |           |
|                           |                                  |           |
| Functions                 |                                  |           |
| Auto off function         | ✓                                |           |
| Units                     | Kg, g, Lb, oz                    |           |
| Tare                      | $\checkmark$                     |           |
| Battery function          | 6 x AA (not included)            |           |
| Mains adaptor             | Option                           |           |
| Approvals & verifications |                                  |           |
| CE-approval               | $\checkmark$                     |           |
| EC type approved          | ×                                |           |
|                           |                                  |           |
|                           |                                  |           |
| Accessories               |                                  |           |
| Bowl                      | ✓                                |           |
| Down                      |                                  |           |