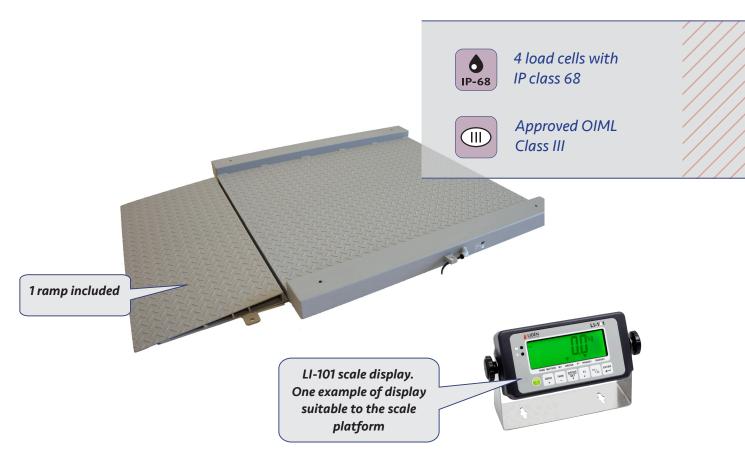

## Scale platform KAG-XP

## Very robust scale with gray powder coating

Low profile scale, type approved according to OIML, four load cells in IP class 68. Available in different sizes and capacities.

## **Benefits**

- ✓ Type approved according to OIML class III 3000 skd
- ✓ 4 load cells in stainless steel class C3 IP class 68
- ✓ Adjustable feet in height

- ✓ One ramp is included, second ramp as an option
- ✓ For example, weighing trolleys
- Robust scale for use in tough industrial environment