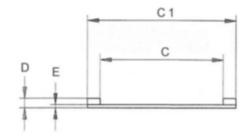

| Other dimensions | KAG-AP | KAG-BP | KAG-CP | KAG-DP |
|------------------|--------|--------|--------|--------|
| С                | 800    | 1060   | 1250   | 1250   |
| C1               | 1040   | 1300   | 1490   | 1490   |
| D                | 80     | 80     | 80     | 80     |
| E                | 45     | 45     | 45     | 45     |