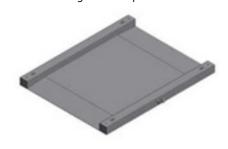

## Scale platform KAG-XP

## Very robust scale with gray powder coating

Low profile scale, type approved according to OIML, four load cells in IP class 68. Available in different sizes and capacities.

## **Benefits**

- ✓ Type approved according to OIML class III 3000 skd
- ✓ 4 load cells in stainless steel class C3 IP class 68
- ✓ Adjustable feet in height

- ✓ One ramp is included, second ramp as an option
- ✓ For example, weighing trolleys
- Robust scale for use in tough industrial environment

| Technical specifications | KAG-AP | KAG-BP | KAG-CP | KAG-DP |
|--------------------------|--------|--------|--------|--------|
| Capacity (kg)            | 600    | 1500   | 1500   | 1500   |
| Readability (kg)         | 0,2    | 0,5    | 0,5    | 0,5    |
| Platform length (mm)     | 800    | 1250   | 1250   | 1250   |
| Platform width (mm)      | 800    | 1060   | 1250   | 1500   |
| Lacquered platform       | ✓      | ✓      | ✓      | ✓      |
| Net weight (kg)          | 80     | 80     | 100    | 100    |
| Other capacites /sizes   | offer  | offer  | offer  | offer  |