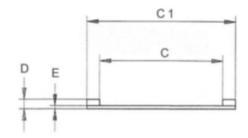

| Other dimensions | KAG-AS | KAG-BS | KAG-CS | KAG-DS |
|------------------|--------|--------|--------|--------|
| С                | 800    | 1060   | 1250   | 1250   |
| C1               | 1040   | 1300   | 1490   | 1490   |
| D                | 80     | 80     | 80     | 80     |
| Е                | 45     | 45     | 45     | 45     |

## Other dimensions

Integrated ramp

External adjustment

Summation

Stainless (steel)

Load cell IP-68 / Indikator IP-65

CE-marked

Approved OIML Class III