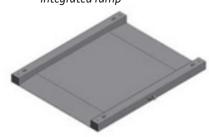

## Other dimensions

Integrated ramp

External adjustment

Summation

Stainless (steel)

Load cell IP-68 / Indikator IP-65

CE-marked

Approved OIML Class III