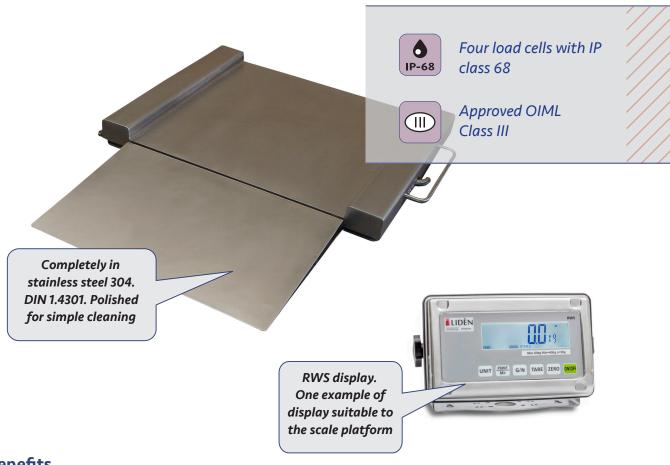

## Scale platform KAG-XS

## Very robust scale for use in tough environment

Low-profile scale in stainless steel design. Four load cells in IP class 68. Available in different sizes and capacities.

## **Benefits**

- ✓ Type approved according to OIML Class III 3000d
- ✓ Four load cells in stainless steel class C3 IP class 68
- ✓ For example, weighing trolleys or forklifts
- ✓ Adjustable feet in height
- ✓ One ramp is included, second ramp as an option
- ✓ Robust scale for use in tough industrial environment