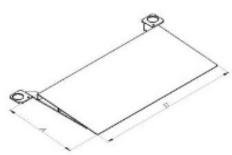

## **Benefits**

- ✓ Type approved according to OIML Class III 3000d
- ✓ Four load cells in stainless steel class C3 IP class 68
- ✓ For example, weighing trolleys or forklifts
- ✓ Adjustable feet in height
- ✓ One ramp is included, second ramp as an option
- ✓ Robust scale for use in tough industrial environment

## Other dimensions

Integrated ramp

External adjustment

Summation

Stainless (steel)

Load cell IP-68 / Indikator IP-65

CE-marked

Approved OIML Class III