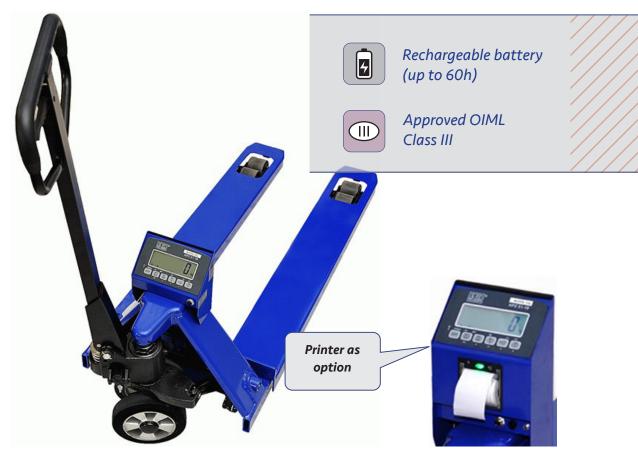

## Mobile scale KAM-XP

## Type approved mobile scale, can be verified!

Type approved mobile scale with four load cells. Capacity 2000 x 1 Kg. Wheels with PU coating for quiet operation. Large and clear 30 mm LCD display. Rechargeable batteries provide approx. 60 hours of continuous operation and even longer with shutdown function activated. Verified to max 3000d.

## Benefits

- Mobile scale where functions and accuracy are in focus
- Silent PU wrapped wheels with ball bearings
- Functions: weighing, summation, tare and zero setting
- ✔ Simple handling
- ✔ Large and easy-to-read display with 30mm LCD

| Technical specifications | КАМ-ХР            |
|--------------------------|-------------------|
| Capacity (kg)            | 2000              |
| Readability (kg)         | 1                 |
| Accuracy (kg)            | +/-1              |
| Width-length fork (mm)   | 560 x 1150        |
| Lifting height (mm)      | 87-120            |
| Size, product (mm)       | 1600 x 1200 x 540 |
| Net weight (kg)          | 110               |
| Display                  | 30 mm LCD display |