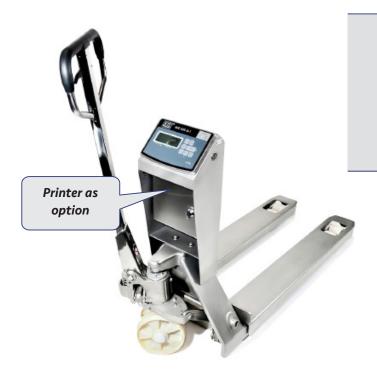

## Stainless steel mobile scale KAM-XS

## Stainless steel mobile scale for tough environment, KAM-XS

Type approved stainless steel mobile scale with four load cells. Standard capacity is 2200 x 1Kg. Wheels with PU coating for quiet operation. Large and clear 30 mm LCD display. Rechargeable batteries provide approx. 60 hours of continuous operation and even longer with shutdown function activated. Verified to max 3000d.

## **Benefits**

- ✓ Wheels with ball bearings and rubber/ polyurethane in front
- ✓ Stainless steel Din 1.4301 mobile scale with load cell IP class 68
- ✓ Functions: weighing, summation, tare and zero setting
- ✓ Robust design with simple handling
- ✓ Large and easy-to-read display with 30mm LCD

| Technical specifications | KAM-XS                                 |
|--------------------------|----------------------------------------|
| Capacity (kg)            | 2200                                   |
| Readability (kg)         | 1                                      |
| Accuracy (kg)            | +/-1                                   |
| Width-length fork (mm)   | 560 x 1150                             |
| Lifting height (mm)      | 87-120                                 |
| Size, product (mm)       | 1600 x 1200 x 540                      |
| Net weight (kg)          | 150                                    |
| Display                  | 30 mm L30 mm LCD display with 6 digits |