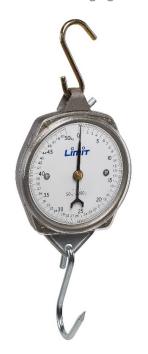

## Mechanical hanging scale KC-08

Mechanical hanging dial scale.

- ✓ Large, clear and easy to rad dial plate.
- ✓ Protection glass for dial and dial plate.
- ✓ Tara range appox. 10 % of capacity.
- ✓ Zero adjusting screw.
- ✓ Metallic housing.

| <b>Kapacitet</b> | <b>Division</b> | <u>Display</u> |
|------------------|-----------------|----------------|
| 5 kg             | 20 g            | 152mm          |
| 25 kg            | 100 g           | 152mm          |
| 50 kg            | 200 g           | 152mm          |
| 100 kg           | 500 g           | 152mm          |