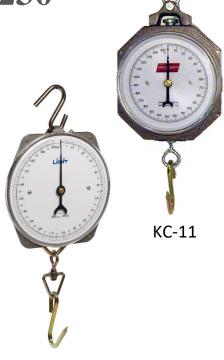

Hanging scale KC-11/230

Mechanical hanging dial scale in cast aluminium

- ✓ Large, clear and easy to read dial plate.
- ✓ Protection glass for dial and dial plate.
- ✓ Tara range appox. 10% of scale capacity.
- ✓ Zero adjusting device.
- ✓ Cast aluminium.

| Modell | <b>Capacity</b> | <b>Division</b> | <b>Dial Plate</b> |
|--------|-----------------|-----------------|-------------------|
| KC-11  | 250 kg          | 1 kg            | 185 mm            |
| KC-230 | 200             | 500 g           | 254 mm            |

KC-230