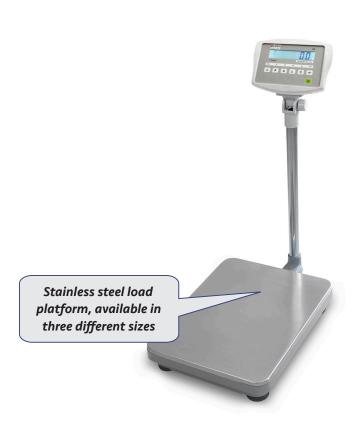

## Type-approved table and floor scale

Available in multiple platform sizes and capacities. Rechargeable battery included. LCD display, 24 mm, with backlight.

Rechargeable battery, up to 70 h period of use

## **Benefits**

- ✓ Bench and floor scale with 30kg to 300 kg capacity
- ✓ OIML Type approved
- ✓ Stainless load plate and robust aluminum construction
- ✓ Control weighing, simple counting function, animal weighing
- ✓ 24 mm LCD display with backlight
- ✓ AC/DC adapter and rechargeable batteries

| Technical specifications          | SKW-30M             | SKW-60M                          | SKW-150M        |  |
|-----------------------------------|---------------------|----------------------------------|-----------------|--|
| Capacity (kg)                     | 30                  | 60                               | 15              |  |
| Readability OIML (g)              | 10                  | 20                               | 50              |  |
| Readability (g)                   | 5                   | 10                               | 20              |  |
| Accuracy (g)                      | 5/10                | 10/20                            | 20/50           |  |
| Stainless steel weighing platform | ✓                   | ✓                                | ✓               |  |
| Size, product (WxLxH mm)          | 620 x 355 x 850     | 620 x 355 x 850                  | 620 x 355 x 850 |  |
| Size, platform (mm)               | 460 x 355 x 100     | 460 x 355 x 100                  | 460 x 355 x 100 |  |
| Net weight (kg)                   | 13,2                | 13,2                             | 13,2            |  |
| Display                           | 24 mm LCD display w | 24 mm LCD display with backlight |                 |  |

| Technical specifications          | MKW-60M                          | MKW-150M        | MKW-300M        |
|-----------------------------------|----------------------------------|-----------------|-----------------|
| Capacity (kg)                     | 60                               | 150             | 300             |
| Readability OIML (g)              | 20                               | 50              | 100             |
| Readability (g)                   | 10                               | 20              | 50              |
| Accuracy (g)                      | 10/20                            | 20/50           | 50/100          |
| Stainless steel weighing platform | $\checkmark$                     | $\checkmark$    | ✓               |
| Size, product (WxLxH mm)          | 688 x 428 x 920                  | 688 x 428 x 920 | 688 x 428 x 920 |
| Size, platform (mm)               | 520 x 420 x 115                  | 520 x 420 x 115 | 520 x 420 x 115 |
| Net weight (kg)                   | 16,7                             | 16,7            | 16,7            |
| Display                           | 24 mm LCD display with backlight |                 |                 |

| Technical specifications          | LKW-300M                         |
|-----------------------------------|----------------------------------|
| Capacity (kg)                     | 300                              |
| Readability OIML (g)              | 100                              |
| Readability (g)                   | 50                               |
| Accuracy (g)                      | 50/100                           |
| Stainless steel weighing platform | ✓                                |
| Size, product (WxLxH mm)          | 935 x 600 x 925                  |
| Size, platform (mm)               | 800 x 600 x 157                  |
| Net weight (kg)                   | 65                               |
| Display                           | 24 mm LCD display with backlight |