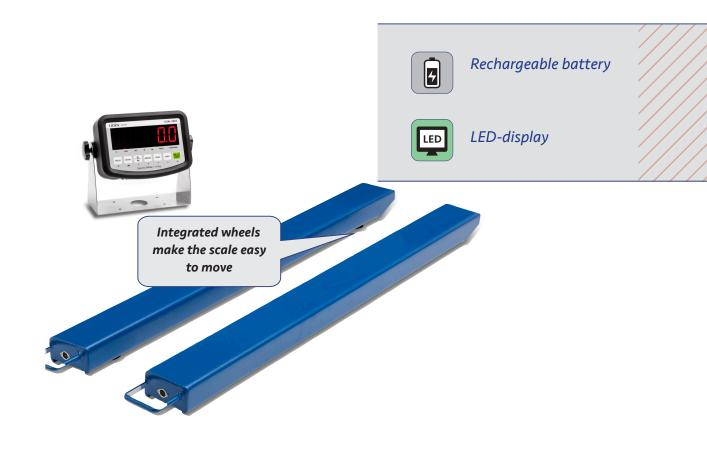

## Beam scale for industry and dry environments

Rechargeable battery and charger included. Lacquered version. Handles and integrated wheels make the scale easy to move. Wall bracket for display included.

## **Benefits**

- ✓ Very robust construction with lacquered finish surface treatment
- ✓ Load cells are protected against the floor with rubber feet
- ✓ 4 load cells in steel, nickel plated with protection IP-67
- ✓ Capacity 2000 kg x 0.5 kg (standard)
- ✔ Built not to be damaged by shock loads
- ✓ Handles and cable protection on each beam
- ✓ Low height: 80 mm
- ✔ Beam size: 1,250 x 120 mm per piece

| Technical specifications | LBW-2001          |
|--------------------------|-------------------|
| Capacity (kg)            | 2000              |
| Readability (g)          | 0,5               |
| Accuracy (g)             | +/- 0,5           |
| Size per beam (WxLxH mm) | 120 x 1250 x 80   |
| Net weight (kg)          | 33 incl indicator |
| Wall bracket included    | ✓                 |
| Display                  | 30 mm LED-display |

30mm LED-display

External adjustment

Summation

CE-marked

RS-232

Warranty 1 year

LED-display

Load cell

Rechargeable battery

Adapter

Metal

Plastic (ABS)