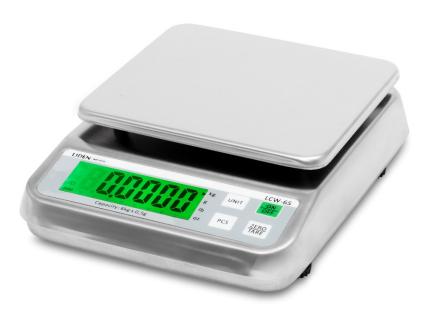

## LCW-6S

High resolution & stainless steel bench scale for general weighing in dry and moist environments. Re-chargeable battery as standard and basic counting with reference function.

- ✓ Capacity 6000g x 0,5g.
- ✓ 20 mm clear LCD with backlight.
- √ Stainless steel housing & platform
- ✓ Platform size 180 x 170 mm.
- ✓ Basic counting function with reference function.
- ✓ Many selectable weight units.
- ✓ Powered by AC/DC adapter and by built in re-chargeable batteries

| Technical standards       | LCW-6S                         |
|---------------------------|--------------------------------|
| Capacity                  | 6 Kg                           |
| Readout                   | 0,5 g                          |
| Accuracy                  | +/- 0,5 g                      |
| Platform size             | 180 x 170 mm                   |
| Stainless steel platform  | ✓                              |
| Product size              | 255 x 205 x 72 mm              |
| Weight of scale           | 1,9 Kg                         |
| Display                   | 20 mm clear LCD with backlight |
| External adjustment       | ✓                              |
|                           |                                |
| Functions                 |                                |
| Auto off function         | ✓                              |
| Piece counting            | ✓                              |
| Units                     | 16 weighing units              |
| Stainless steel           | ✓                              |
| Battery function          | Re-chargeable battery          |
| Mains adaptor             | ✓                              |
|                           |                                |
| Approvals & verifications |                                |
| CE-approval               | ✓                              |
| OIML Type approved        | ×                              |
|                           | I                              |