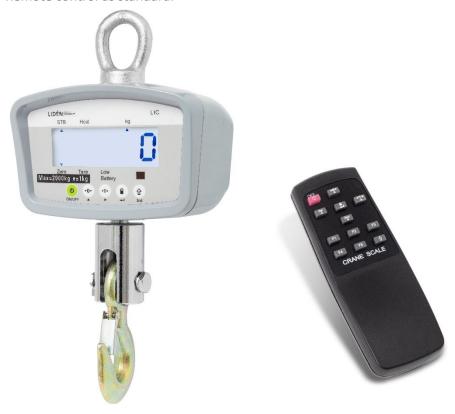

## LIC - Crane Scale

Crane scale for industrial environment with easy handling. Capacities between 200kg to 2000 kg. Up to 80 hours of operating time with rechargeable battery. Remote control as standard.

- ✓ Capacity from 200 kg to 2000 kg
- ✓ Zero/Tare/Hold/Accumulation
- ✓ Remote control
- ✓ Low voltage alarm
- ✓ Battery supervision
- ✓ Overload alarm
- ✓ Overload protection 400%

| Technical standards       | LIC-200               | LIC-500 | LIC-1000 | LIC-2000 |
|---------------------------|-----------------------|---------|----------|----------|
| Capacity                  | 200kg                 | 500kg   | 1000kg   | 2000kg   |
| Readout                   | 0,1 kg                | 0,2 kg  | 0,5 kg   | 1 kg     |
|                           |                       |         |          |          |
| Product size              | 146x216x385 mm        |         |          |          |
| Weight of scale           | 6 kg                  |         |          |          |
| Display                   | 38mm LCD              |         |          |          |
| ,                         |                       |         |          |          |
| Functions                 |                       |         |          |          |
| Auto off function         | ✓                     |         |          |          |
| Hold- function            | ✓                     |         |          |          |
| Battery function          | Rechargeable 6V 4.5Ah |         |          |          |
| Mains adaptor             | 9V 1200mA             |         |          |          |
| Remote control            | ✓                     |         |          |          |
| l                         |                       |         |          |          |
| Approvals & verifications |                       |         |          |          |
| CE-approval               |                       |         | ✓        |          |