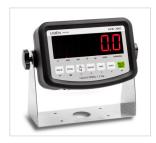

Specifications can change without notice// LUW-2001- 2023-02-21

| Technical specifications | LUW-2001          |
|--------------------------|-------------------|
| Capacity (kg)            | 2000              |
| Readability (g)          | 0,5               |
| Accuracy (g)             | +/- 0,5           |
| Size per beam (mm)       | 1250 x 120 x 80   |
| Net weight (kg)          | 33 inkl indikator |
| Wall bracket included    | $\checkmark$      |
| Display                  | 30 mm LED-display |

30 mm LED-display

External adjustment

Summation

Warranty 1 year

Rechargeable battery

ABS

Adapter

Plastic (ABS)