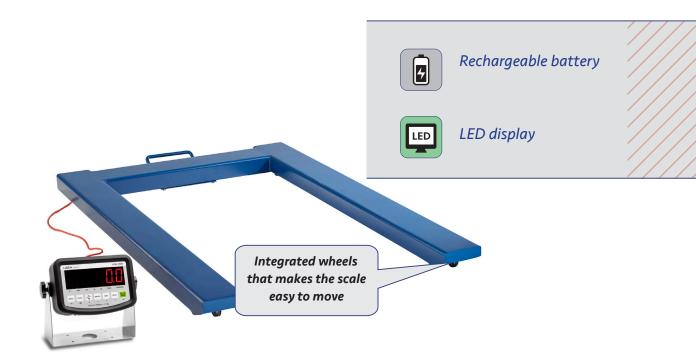

## U-shaped floor scale for industry and dry environments

Counting function as well as rechargeable battery and mains operation. Powder coated design. Handles and integrated wheels that make the scale easy to move. Wall bracket for display included.

## **Benefits**

- ✓ Capacity: 2000 kg x 0.5 kg
- ✔ Counting function
- ✓ U-shaped design, outer dimension 1250 x 840 mm (opening 600 mm)
- Lacquered steel construction
- ✔ Wall bracket included

- $\checkmark$  Combined lifting handle and cable protection
- ✓ Based on 4 load cells
- ✔ Height: 80 mm
- ✓ 2 built-in wheels for easy movement
- Steel load cells, nickel plated