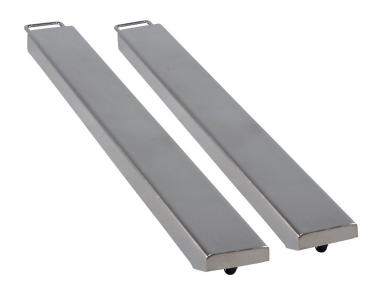

## **Beam Scale LWC-BSR**

Beam scale in stainless steel for flexible weighing. 4 load cells in stainless steel. IP class 67/68. Lifting handle and wheels makes easy to move.

- ✓ For flexible width weighing
- ✓ High quality components and protection for tough industrial environments.
- ✓ Stainless steel 304, glass blastered and polished
- ✓ Designed with 4 stainless steel C3 load cells, IP-67.
- ✓ Type approval according to OIML class III.
- $\checkmark$  Solid feet. Height adjustable from below.
- ✓ Lifting handle included.