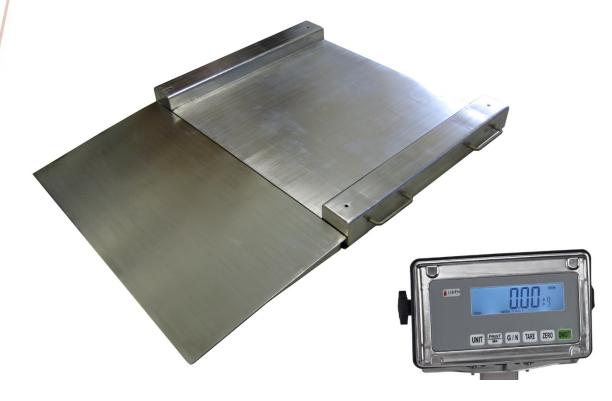

## FLOOR SCALE LWC-GSR

Low profile stainless steel scale, with glass blasted surface. 4 loadcell with IP68 protection. Different sizes and capacity.

RWS model Exampel of indicator to be used.

- ✓ For weighing objects on trolley, fork-lift or similar.
- Design based on more than 25 years of experience combined with high quality components and production for tough industrial environments.
- ✓ Stainless steel 304, electro polished (and glass blastered)
- ✓ Designed with 4 x stainless steel C3 load cells (350 ohm), with minimum IP-67 protection.
- ✓ L/Cs mounted to always give correct measuring, independent on pallet/object positioning.
- Models with EU verification according to OIML class III are available on request.
- ✓ One ramp included, second ramp as option.
- ✓ Flexible/tilt able feet. Height adjustable from above.
- ✓ Lifting handles on each side.