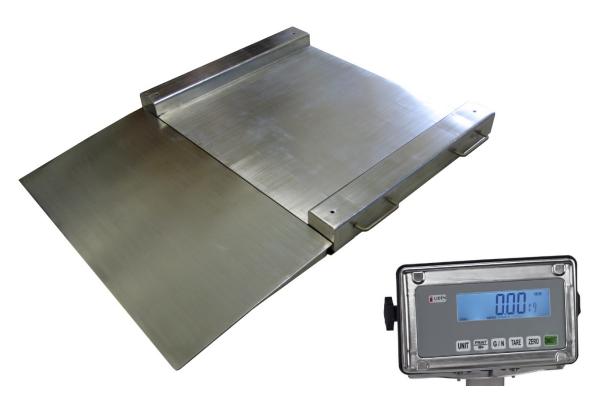

## FLOOR SCALE LWC-GSR

Low profile stainless steel scale, with glass blasted surface. 4 loadcell with IP68 protection. Different sizes and capacity.

RWS model Exampel of indicator to be used.

- ✓ For weighing objects on trolley, fork-lift or similar.
- ✓ Design based on more than 25 years of experience combined with high quality components and production for tough industrial environments.
- ✓ Stainless steel 304, electro polished (and glass blastered)
- ✓ Designed with 4 x stainless steel C3 load cells (350 ohm), with minimum IP-67 protection.
- ✓ L/Cs mounted to always give correct measuring, independent on pallet/object positioning.
- ✓ Models with EU verification according to OIML class III are available on request.
- ✓ One ramp included, second ramp as option.
- ✓ Flexible/tilt able feet. Height adjustable from above.
- ✓ Lifting handles on each side.