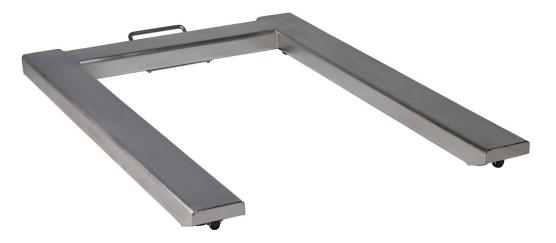

## **U-FRAME PLATFORM LWC-USR**

U-shaped floor scale platform in stainless steel with EU pallet size. 4 high quality load cells in stainless steel and IP class 67/68 as standard. Handle and wheels for easy movement.

- High quality components and production for tough industrial environments
- ✓ Stainless steel 304, glass blasted and polished.
- ✓ Designed with 4 x stainless steel approved C3 load cells with minimum IP-67 protection.
- ✓ OIML Class III. Verification as option.
- ✓ Solid feet. Height adjustable from below.
- ✓ Lifting handle and wheels for easy move are included.
- $\checkmark$  To be combined with any weighing indicator

## LWC-USR Specifications:

| $\checkmark$ | Standard capacity 2000kg. Option 2500kg                                                           |
|--------------|---------------------------------------------------------------------------------------------------|
| $\checkmark$ | U-shaped design, dimension 1 200 (+ handle) x 840 mm (opening 600 mm).                            |
| ~            | Robust construction in stainless steel.                                                           |
| $\checkmark$ | Low profile.                                                                                      |
| ~            | 2 integrated wheels for easy movement.                                                            |
| $\checkmark$ | Designed with 4 pc. loadcells in stainless; 1000kg, IP-67. Other capacity and as sizes as option. |