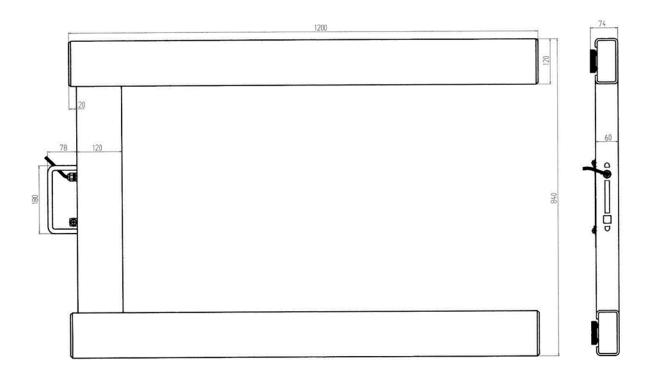

## LWC-USR Specifications:

| $\checkmark$ | Standard capacity 2000kg. Option 2500kg                                                           |
|--------------|---------------------------------------------------------------------------------------------------|
| $\checkmark$ | U-shaped design, dimension 1 200 (+ handle) x 840 mm (opening 600 mm).                            |
| ~            | Robust construction in stainless steel.                                                           |
| $\checkmark$ | Low profile.                                                                                      |
| ~            | 2 integrated wheels for easy movement.                                                            |
| $\checkmark$ | Designed with 4 pc. loadcells in stainless; 1000kg, IP-67. Other capacity and as sizes as option. |