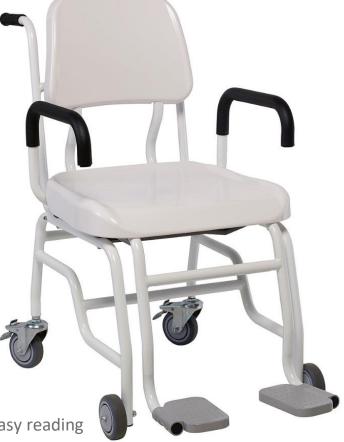

## Chair Scale MBCA-250 (Class III MDD)

This durably constructed chair scale provides ease of use and user security. Lift away armrests are securely held when parked in the retracted position, and foldable footrests allow easy access.

The convenient push handles and big wheels create effortless movement. The lockable rear wheels ensure patient security, and weighing accuracy. Scale features a large, hygienic ABS seat. The rugged tubular steel frame with powder coating maintains its shine, and cleans up easily.

## **Technical Data**

- ✓ Capacity: 250 kg
- ✓ Resolution: 100 g
- ✓ OIML Class III approval
- ✓ CE including MDD-approval
- ✓ Total Weight 23,5 kg
- ✓ Seat Size 480 x 500 mm
- ✓ Product Size 565 x 1024 x 940