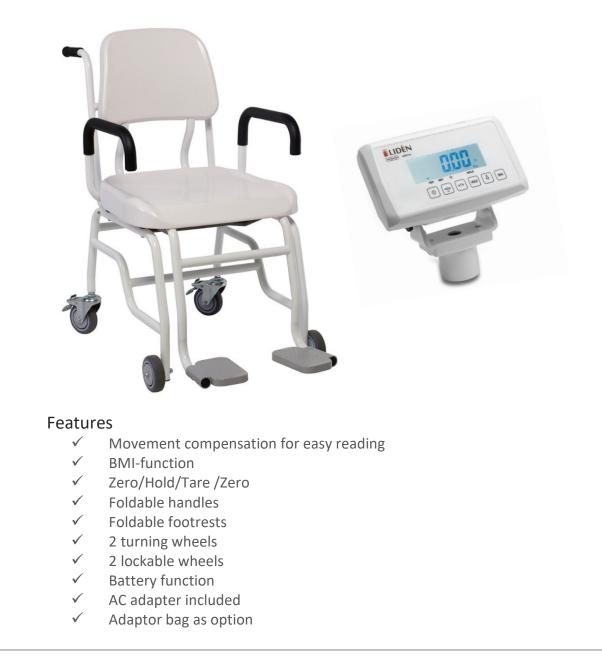

## Chair Scale MBCA-250

This durably constructed chair scale provides ease of use and user security. Lift away armrests are securely held when parked in the retracted position and foldable footrests allow easy access. The convenient push handles and four big wheels create effortless movement. The scale features a large, hygienic ABS seat. The rugged tubular steel frame with powder coating maintains its shine and cleans up easily.

| Technical standards                                         | MBCA-250                             |
|-------------------------------------------------------------|--------------------------------------|
| Capacity                                                    | 250kg                                |
| Readout                                                     | 100g                                 |
| Accuracy                                                    | In accordance with OIML Class<br>III |
| Seat sice                                                   | 480 x 500 mm                         |
| Product size                                                | 565 x 940 x 1040 mm                  |
| Weight of scale                                             | 23kg                                 |
| Display                                                     | LCD, 25mm                            |
| Common features                                             |                                      |
| Movement compensation                                       | $\checkmark$                         |
| BMI-function                                                | $\checkmark$                         |
| Last weight                                                 | $\checkmark$                         |
| Tare                                                        | $\checkmark$                         |
| Zero                                                        | $\checkmark$                         |
| Foldable handles                                            | $\checkmark$                         |
| Foldable footrests<br>2 turning wheels<br>2 lockable wheels | Integrated<br>✓                      |
| AC-adaptor                                                  | Included                             |
| Battery function                                            | 6 x AA (not included)                |
| Approvals & verifications                                   |                                      |
| Type approved                                               | OIML Class III                       |
| First time verification                                     | $\checkmark$                         |
| CE-approval                                                 | v (                                  |
| MDD approved                                                |                                      |
| Accessories                                                 |                                      |
| Adaptor bag                                                 |                                      |