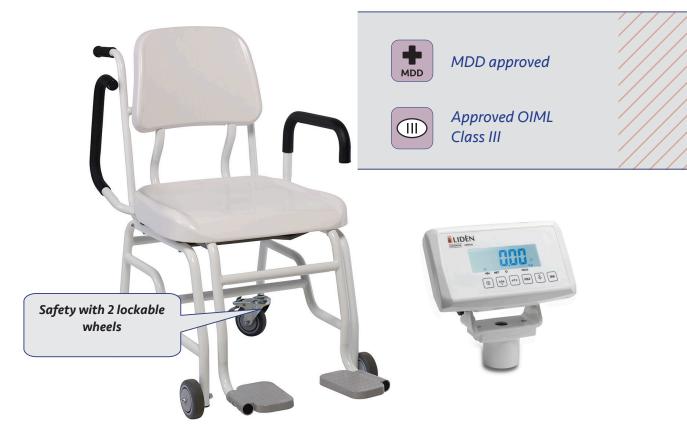

## **Chair scale MBCA-250**

## Chair scale for medical use

A very robust and durable metal structure in all load-bearing parts. The armrests can be folded up and the ergonomic design contributes to easy entry and exit. Easy transfer is made possible with help of easy-rolling wheels of which only the two front ones are pivoting for highest patient safety.

## **Benefits**

- ✔ BMI-function
- ✔ Adapter bag as option
- Zero setting/motion stabilization/Tare
- ✓ Four rolling wheels, of which 2 swivel
- ✓ Foldable handles

- AC adapter as standard
- Battery function (batteries not included)
- ✓ 'HOLD function', automatic locking of stable measured value
- ✔ Foldable footrests

## MDD

Approved OIML Class III

CE marked

Warranty 2 year

Metal

Battery

+46 322 442 00 info@liden-weighing.se