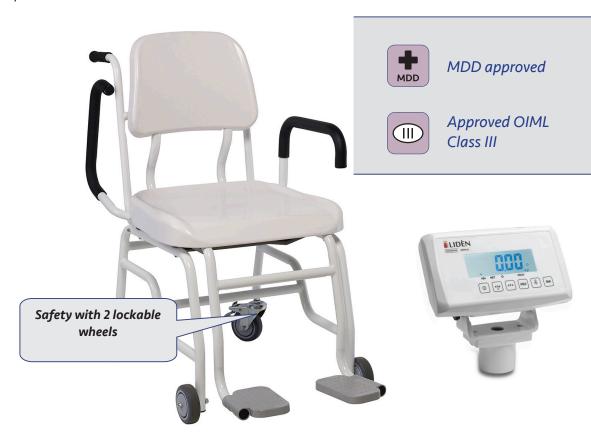

## Chair scale MBCA-250

## Chair scale for medical use

A very robust and durable metal structure in all load-bearing parts. The armrests can be folded up and the ergonomic design contributes to easy entry and exit. Easy transfer is made possible with help of easy-rolling wheels of which only the two front ones are pivoting for highest patient safety.

## **Benefits**

- ✓ BMI-function
- ✓ Adapter bag as option
- ✓ Zero setting/motion stabilization/Tare
- ✓ Four rolling wheels, of which 2 swivel
- ✓ Foldable handles

- AC adapter as standard
- ✓ Battery function (batteries not included)
- 'HOLD function', automatic locking of stable measured value
- ✔ Foldable footrests
- ✓ Seat height 49cm

| Technical specifications    | MBCA-250                          |
|-----------------------------|-----------------------------------|
| Capacity (kg)               | 250                               |
| Readability (g)             | 100                               |
| Accuracy (g)                | In accordance with OIML class III |
| Weighing platform size (mm) | 480 x 500                         |
| Size, product (WxHxL)       | 565 x 940 x 1040                  |
| Net weight (kg)             | 23                                |
| Display                     | 25 mm backlit LCD                 |

Display with distinct numbers, which makes it easy to read

External adjustment

Personal weighing

MDD

Approved OIML Class III

Verified

CE marked

Warranty 2 year