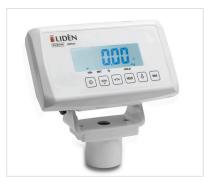

| Technical specifications    | MBCA-250                          |
|-----------------------------|-----------------------------------|
| Capacity (kg)               | 250                               |
| Readability (g)             | 100                               |
| Accuracy (g)                | In accordance with OIML class III |
| Weighing platform size (mm) | 480 x 500                         |
| Size, product (WxHxL)       | 565 x 940 x 1040                  |
| Net weight (kg)             | 23                                |
| Display                     | 25 mm backlit LCD                 |

Display with distinct numbers, which makes it easy to read

External adjustment

Personal weighing

MDD

Approved OIML Class III

Verified

CE marked

Warranty 2 year