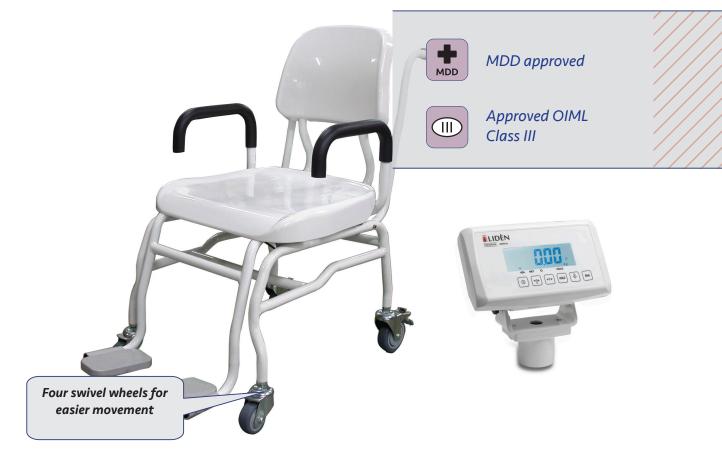

## **Chair scale MBCB-250**

## Chair scale for medical use

A very robust and durable metal structure in all load-bearing parts. The armrests can be folded up and the ergonomic design contributes to easy entry and exit. Easy transfer is made possible with help of four easyrolling and swiveling wheels

## **Benefits**

- ✔ BMI-function
- ✔ Adapter bag as option
- Zero setting/motion stabilization/Tare
- ✓ Lockable rear wheels
- ✓ Seat height 49cm

- AC adapter as standard
- Battery function (batteries not included)
- ✓ 'HOLD function', automatic locking of stable measured value

Specifications can change without notice//MBCB-250- 2023-09-18

| Technical specifications    | MBCB-250                          |
|-----------------------------|-----------------------------------|
| Capacity (kg)               | 250                               |
| Readability (g)             | 100                               |
| Accuracy (g)                | In accordance with OIML class III |
| Weighing platform size (mm) | 480 × 500                         |
| Size, product (WxHxL)       | 565 x 940 x 1040                  |
| Net weight (kg)             | 23                                |
| Display                     | 25 mm backlit LCD                 |