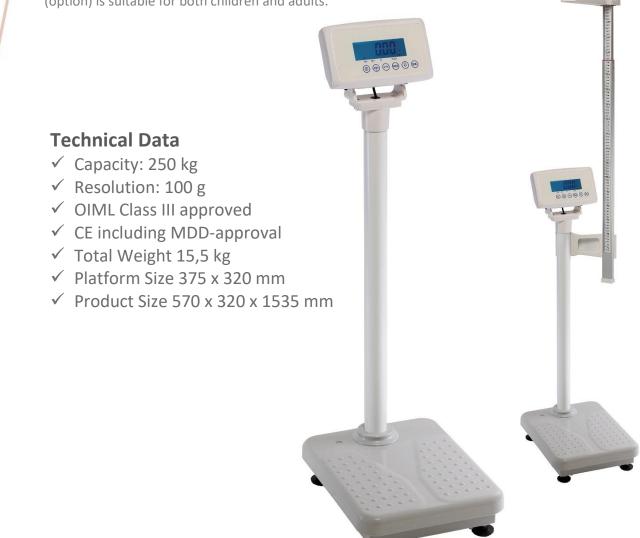

## Physician Scale MBPA-250 (Class III MDD)

The high strength metal platform and loading structure is extremely durable and provides accurate weighing, 50g up to 150 kg. Safe non-slip rubber surface, and adjustable rubber feet, along with attached rear wheels for easy moving. Height rod on the side of displav (option) is suitable for both children and adults.

## Features

- ✓ Movement compensation for easy reading
- ✓ BMI function
- ✓ Zero/Hold/Print/kg/lb
- ✓ 25 mm large LCD with backlight
- ✓ Adjustable display angle
- ✓ Height Range: 80 cm − 210 cm (option)
- ✓ AC adaptor or AA batteries (batteries not included)