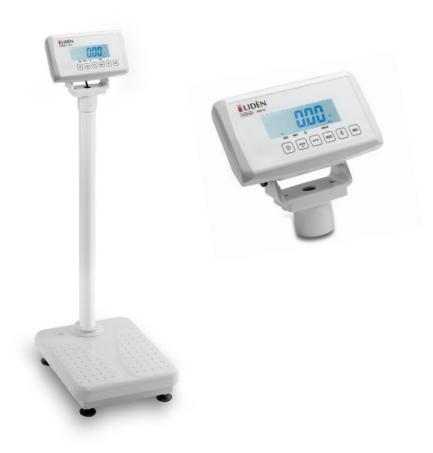

## Floor Scale MBPA-250

The compact ABS platform with its non-slip footprint and the adjustable feet ensure stability and safety while the patient or client is being weighed on the scale. The high strength metal loading structure allows high loading capacity. Height rod on the side of display (option) is suitable for both children and adults

## **Features**

- ✓ Movement compensation for easy reading
- ✓ BMI-function
- ✓ Zero/Hold/Tare
- ✓ Adjustable display angle
- ✓ Battery function
- ✓ AC adapter included
- ✓ Length meter as option

| Technical standards                                   | MBPA-250                          |
|-------------------------------------------------------|-----------------------------------|
| Capacity                                              | 250kg                             |
| Readout                                               | 100g                              |
| Accuracy                                              | In accordance with OIML Class III |
| Plattform sice                                        | 440 x 340mm                       |
| Product size                                          | 440 x 340 x 1050 mm               |
| Weight of scale                                       | 9,5kg                             |
| Display                                               | LCD, 25mm with backlight          |
| Common features                                       |                                   |
| Movement compensation                                 | ✓                                 |
| BMI-function                                          | ✓                                 |
| Last weight                                           | ✓                                 |
| Tare                                                  | ✓                                 |
| Zero                                                  | ✓                                 |
| Hold function                                         | ✓                                 |
| AC-adaptor                                            | Included                          |
| Battery function                                      | 6 x AA (not included)             |
| Approvals & verifications                             |                                   |
| Type approved<br>Förstagångsverifierad<br>CE-approval | OIML Class III  ✓  ✓              |
| MDD approved                                          | √ ·                               |
| Accessories                                           |                                   |
| Length meter                                          | 80 - 210mm                        |