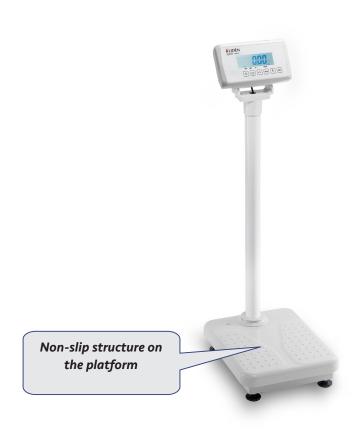

## Floor scale for medical use

Personal scale for medical use with platform in ABS and metal structure in load-bearing parts. Non-slip structure in the platform, clear display and adjustable feet make this scale reliable, easy to use and patient safe. Length gauges with easy mounting are available as optional.