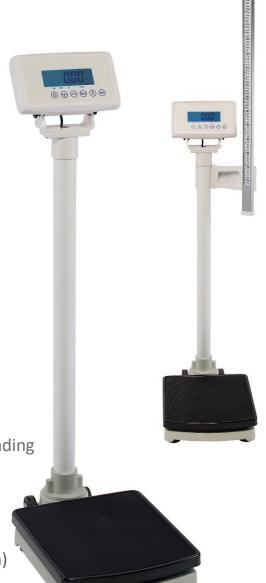

## Physician Scale MBPB-250M (Class III MDD)

The high strength metal platform and loading structure is extremely durable and provides accurate weighing, 50g up to 150 kg. Safe non-slip rubber surface, and adjustable rubber feet, along with attached rear wheels for easy moving. Height rod on the side of display (option) is suitable for both children and adults.

## **Technical Data**

- ✓ Capacity: 150/250 kg
- ✓ Resolution: 50/100 g
- ✓ OIML Class III approved
- ✓ CE including MDD-approval
- ✓ Total Weight 15,5 kg
- ✓ Platform Size 375 x 320 mm
- ✓ Product Size 570 x 320 x 1535 mm

## **Features**

- ✓ Movement compensation for easy reading
- ✓ BMI function
- ✓ Zero/Hold/Print/kg/lb
- √ 25 mm large LCD with backlight
- ✓ Adjustable display angle
- √ Height Range: 80 cm 210 cm (option)
- ✓ AC adaptor or AA batteries (batteries not included)