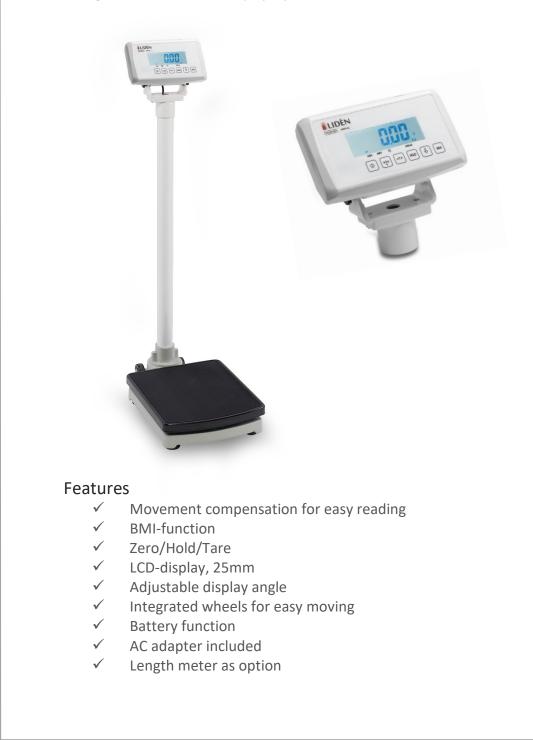

## Floor Scale MBPB-250M

The high strength metal platform and loading structure is extremely durable and provides accurate weighing, 50g up to 150 kg. Safe non-slip rubber surface, and adjustable rubber feet, along with attached rear wheels for easy moving. Height rod on the side of display (option) is suitable for both children and adults.

| Technical standards       | MBPB-250M                         |
|---------------------------|-----------------------------------|
| Capacity                  | 250kg                             |
| Readout                   | 50/100g                           |
| Accuracy                  | In accordance with OIML Class III |
| Plattform sice            | 320 x 375mm                       |
| Product size              | 320 x 5000 x 1070 mm              |
|                           |                                   |
| Weight of scale           | 12kg                              |
| Display                   | LCD, 25mm with backlight          |
| Common features           |                                   |
| Movement compensation     | √                                 |
| BMI-function              | $\checkmark$                      |
| Last weight               | $\checkmark$                      |
| Tare                      | $\checkmark$                      |
| Zero                      | $\checkmark$                      |
| Hold function             | 9 memory places                   |
| nota junction             | 5 memory places                   |
| AC-adaptor                | Included                          |
| Battery function          | 6 x AA (not included)             |
|                           |                                   |
| Approvals & verifications |                                   |
| Type approved             | OIML Class III                    |
| First time verification   | $\checkmark$                      |
| CE-approval               | V                                 |
| MDD approved              | $\checkmark$                      |
| Accessories               |                                   |
|                           |                                   |
| Length meter              | 80 - 210mm                        |