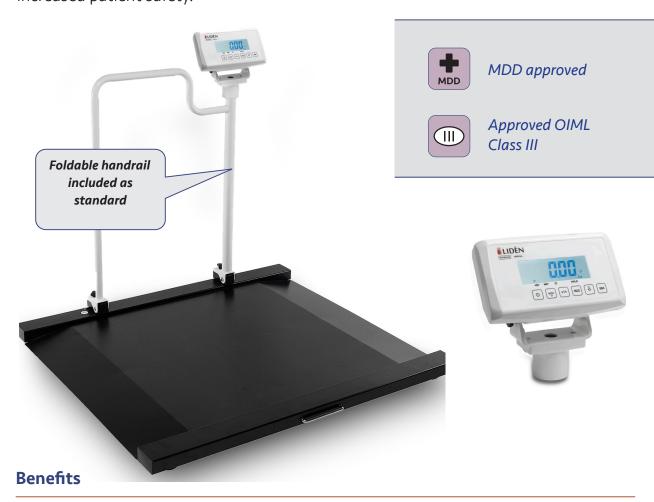

## Wheelchair scale for medical use

Type-approved wheelchair scale for medical use. For patient weighing with a wheelchair or standing with the help of a handrail. Large weighing surface  $100 \times 94$  cm. Integrated ramps to easily move a wheelchair up and down the scale. Portable with integrated wheels and handle for increased patient safety.

- ✓ BMI-function
- ✓ Zero setting/motion stabilization/Tare
- ✓ Adjustable angle on LCD display
- ✓ AC adapter as standard
- ✓ Battery function (batteries not included)
- 'HOLD function', automatic locking of stable measured value

| Technical specifications    | MBWA-300                          |
|-----------------------------|-----------------------------------|
| Capacity (kg)               | 300                               |
| Readability (g)             | 100                               |
| Accuracy (g)                | In accordance with OIML class III |
| Weighing platform size (mm) | 1000 x 940                        |
| Size, product (WxHxL)       | 1250 x 940 x 1150                 |
| Net weight (kg)             | 33,8                              |
| Display                     | 25 mm backlit LCD                 |