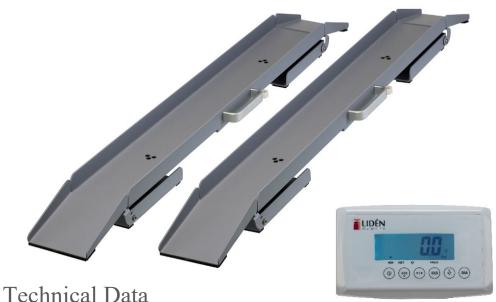

## PORTABLE WHEELCHAIR **SCALE MBWD-300P**

This is an EU-approved portable wheelchair scale including MDD-approval. This heavy-duty and durable wheelchair scale is compatible with all wheelchairs. It provides ease of use and portability through the integrated ramps on both sides, with a low angle for fast easy-on, easy-off access and the indicator can be placed on a desk or the wall. Easy to transport with three optional carrying bags.

- ✓ Capacity 300 kg
- ✓ Division 0,1kg
- ✓ OIML Class III
- ✓ CE including MDD-approval
- ✓ Product Size 1220 x 130 mm
- ✓ Weighing area 920 x 130 mm
- √ Weight 9,5kg/beam

## Features

- ✓ Metal construction
- ✓ BMI function
- ✓ Hold-function
- ✓ Zero/Hold/kg/lb
- ✓ 25 mm large LCD with backlight
- √ Adjustable display for easy reading
- ✓ AC adaptor or AA batteries