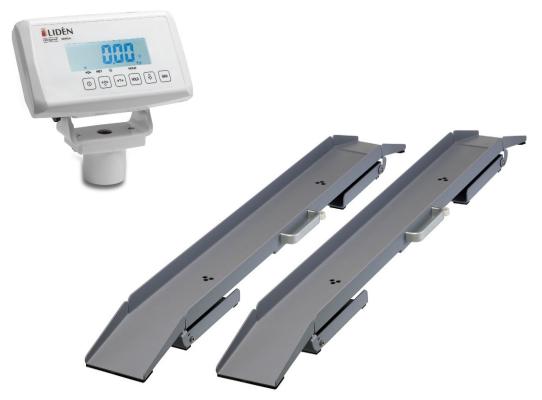

## Portable Wheelchair Scale MBWD-300P

This is an EU-approved portable wheelchair scale including MDD-approval. This heavy-duty and durable wheelchair scale is compatible with all wheelchairs. It provides ease of use and portability through the integrated ramps on both sides, with a low angle for fast easy-on, easy-off access and the indicator can be placed on a desk or the wall. Easy to transport with three optional carrying bags.

## **Features**

- ✓ Movement compensation for easy reading
- ✓ BMI-function
- ✓ Zero/Hold/Tare
- ✓ LCD-display, 25mm
- √ Adjustable display angle
- ✓ Integrated ramps
- ✓ Foldable ramps
- ✓ Battery function
- ✓ AC adapter included
- ✓ Carry bags as option