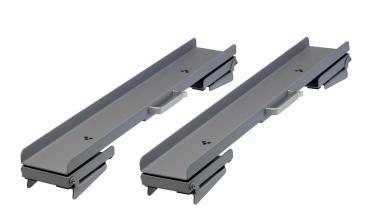

## Portable Wheelchair Scale MBWD-300P

This is an EU-approved portable wheelchair scale including MDD-approval. This heavy-duty and durable wheelchair scale is compatible with all wheelchairs. It provides ease of use and portability through the integrated ramps on both sides, with a low angle for fast easy-on, easy-off access and the indicator can be placed on a desk or the wall. Easy to transport with three optional carrying bags.

## **Features**

- ✓ Movement compensation for easy reading
- ✓ BMI-function
- ✓ Zero/Hold/Tare
- ✓ LCD-display, 25mm
- √ Adjustable display angle
- ✓ Integrated ramps
- ✓ Foldable ramps
- ✓ Battery function
- ✓ AC adapter included
- ✓ Carry bags as option