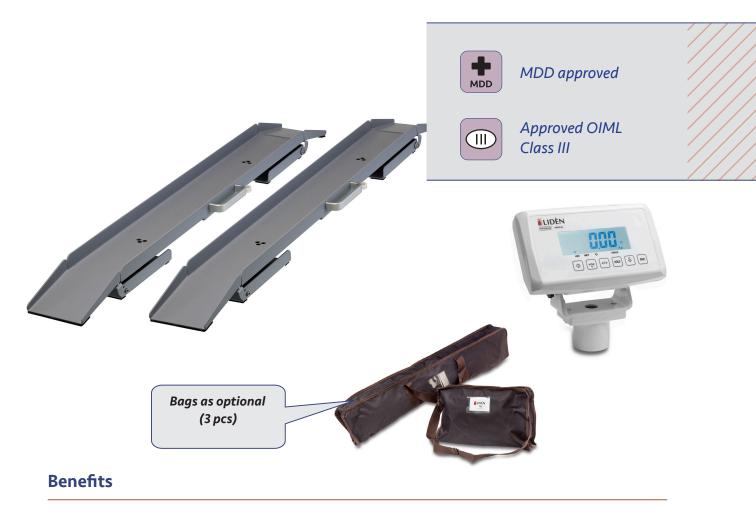

## Portable wheelchair scale for medical use

Type approved and MDD approved wheelchair scale. Robust portable wheelchair scale which can weigh all standard wheelchairs. The ramps have a low angle to easily drive up and off the scale. As optional, there are bags for easy transport. Battery or AC adapter.

- ✔ BMI-function
- Bags as optional (3 pcs)
- Zero setting/motion stabilization/Tare
- ✓ 25 mm LCD display

- AC adapter as standard
- Battery function (batteries not included)
- 'HOLD function', automatic locking of stable measured value

| Technical specifications    | MBWD-300P                         |
|-----------------------------|-----------------------------------|
| Capacity (kg)               | 300                               |
| Readability (g)             | 100                               |
| Accuracy (g)                | In accordance with OIML class III |
| Weighing platform size (mm) | 920 x 130                         |
| Size, product (WxHxL)       | 1220 x 130                        |
| Net weight (kg)             | 9,5/beam                          |
| Display                     | 25 mm backlit LCD                 |