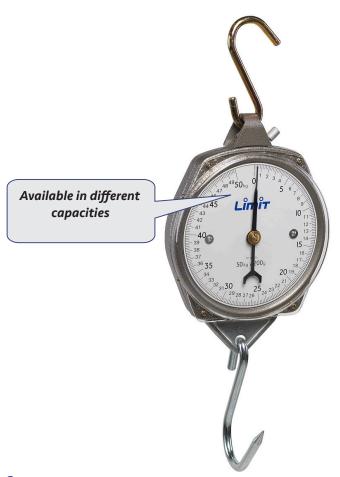

## **Benefits**

- ✓ Scale casing in metal
- ✓ Large and easy-to-read scale chart
- ✔ Protective glass that covers the entire scale
- ✓ Tare range: approx. 10% of capacity
- ✓ Zero adjustment function

| Technical specifications | KC-08          | KC-08          | KC-08          |
|--------------------------|----------------|----------------|----------------|
| Capacity (kg)            | 25             | 50             | 100            |
| Readability (g)          | 100            | 200            | 500            |
| Size scale chart (mm)    | 152            | 152            | 152            |
| Size, product (LxWxH mm) | 250 x 250 x 90 | 245 x 250 x 95 | 245 x 250 x 95 |
| Net weight (kg)          | 2              | 2              | 2              |